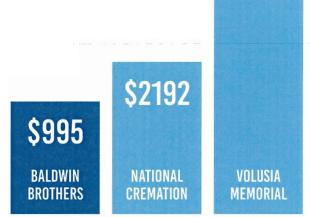

## \$3,695 BURIAL WITH VIEWING \$2,095 BALDWIN SIGNATURE PLAN

- TRAVEL & RELOCATION PROTECTION
- LOW PAYMENTS NO INTEREST

\*Comparison study conducted in May 2023. All prices are for at-need direct cremation with minimum alternative container and subject to change without notice.