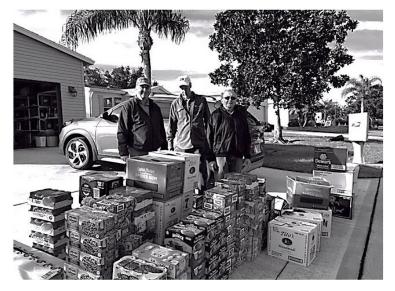

## Thank You!!!

The residents of the Crane Lakes community once again showed their generosity by supporting the 2018 "Santa to The Rescue" program for the Port Orange Police! Each year the Port Orange Police collects food to feed the residents of Port Orange that desperately need help!

Also, thank you to our H.O.A. for their very generous donation to this worthy cause!

A special thank you to Rich Pender and Tom Silk for helping us and the VIP's load the trailer with the many boxes stored at our home and in the clubhouse.

We thank you for your continued support and we have already volunteered to chair this worthy cause next year!

**Barb & Bill Hawkins** 