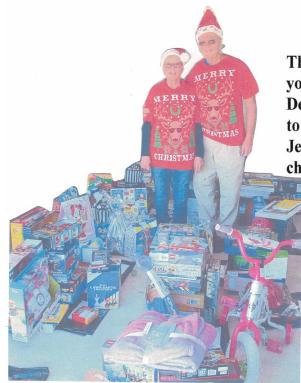

## Thank You!!!

The residents of the Crane Lakes community once again showed their generosity by supporting the 2018 "Santa to The Rescue" program for the Port Orange Police! Each year the Port Orange Police collects food to feed the residents of Port Orange that desperately need help!

Also, thank you to our H.O.A. for their very generous donation to this worthy cause!

A special thank you to Rich Pender and Tom Silk for helping us and the VIP's load the trailer with the many boxes stored at our home and in the clubhouse.

We thank you for your continued support and we have already volunteered to chair this worthy cause next year!

**Barb & Bill Hawkins** 